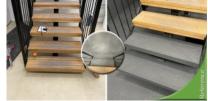

### Arbejdserklæring

At the site, the old epoxy floor was sanded to expose the surface. Wall-floor junctions were sealed with ElaProof Indoor and ElaProof Base Fabric. The interior side of the exterior wall's base was treated with ElaProof+SAND Wall Coating. Following these steps, the floor was coated twice with ElaProof+SAND Floor Coating (sands: medium-coarse and fine). To achieve a dynamic final finish, the customer opted for ElaProof Art&Deco ColourChips. Easy maintenance is ensured by the application of ELACOAT TopCoat.