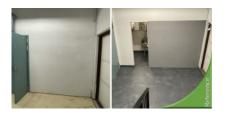

### Arbejdserklæring

At the site, the old epoxy floor was sanded to expose the surface. Wall-floor junctions were sealed with ElaProof Indoor and ElaProof Base Fabric. The interior side of the exterior wall's base was treated with ElaProof+SAND Wall Coating. Following these steps, the floor was coated twice with ElaProof+SAND Floor Coating (sands: medium-coarse and fine). To achieve a dynamic final finish, the customer opted for ElaProof Art&Deco ColourChips. Easy maintenance is ensured by the application of ELACOAT TopCoat.