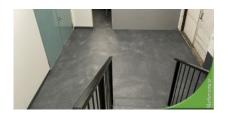

### Arbejdserklæring

At the site, the old epoxy floor was sanded to expose the surface. Wall-floor junctions were sealed with ElaProof Indoor and ElaProof Base Fabric. The interior side of the exterior wall's base was treated with ElaProof+SAND Wall Coating. Following these steps, the floor was coated twice with ElaProof+SAND Floor Coating (sands: medium-coarse and fine). To achieve a dynamic final finish, the customer opted for ElaProof Art&Deco ColourChips. Easy maintenance is ensured by the application of ELACOAT TopCoat.