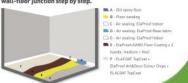

### Arbejdserklæring

At the site, the old epoxy floor was sanded to expose the surface. Wall-floor junctions were sealed with ElaProof Indoor and ElaProof Base Fabric. The interior side of the exterior wall's base was treated with ElaProof+SAND Wall Coating. Following these steps, the floor was coated twice with ElaProof+SAND Floor Coating (sands: medium-coarse and fine). To achieve a dynamic final finish, the customer opted for ElaProof Art&Deco ColourChips. Easy maintenance is ensured by the application of ELACOAT TopCoat.