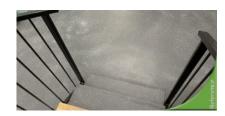

### Arbejdserklæring

At the site, the old epoxy floor was sanded to expose the surface. Wall-floor junctions were sealed with ElaProof Indoor and ElaProof Base Fabric. The interior side of the exterior wall's base was treated with ElaProof+SAND Wall Coating. Following these steps, the floor was coated twice with ElaProof+SAND Floor Coating (sands: medium-coarse and fine). To achieve a dynamic final finish, the customer opted for ElaProof Art&Deco ColourChips. Easy maintenance is ensured by the application of ELACOAT TopCoat.