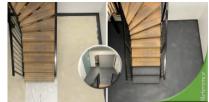

### Arbejdserklæring

At the site, the old epoxy floor was sanded to expose the surface. Wall-floor junctions were sealed with ElaProof Indoor and ElaProof Base Fabric. The interior side of the exterior wall's base was treated with ElaProof+SAND Wall Coating. Following these steps, the floor was coated twice with ElaProof+SAND Floor Coating (sands: medium-coarse and fine). To achieve a dynamic final finish, the customer opted for ElaProof Art&Deco ColourChips. Easy maintenance is ensured by the application of ELACOAT TopCoat.