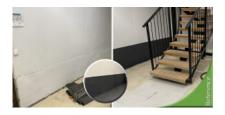

### Arbejdserklæring

At the site, the old epoxy floor was sanded to expose the surface. Wall-floor junctions were sealed with ElaProof Indoor and ElaProof Base Fabric. The interior side of the exterior wall's base was treated with ElaProof+SAND Wall Coating. Following these steps, the floor was coated twice with ElaProof+SAND Floor Coating (sands: medium-coarse and fine). To achieve a dynamic final finish, the customer opted for ElaProof Art&Deco ColourChips. Easy maintenance is ensured by the application of ELACOAT TopCoat.