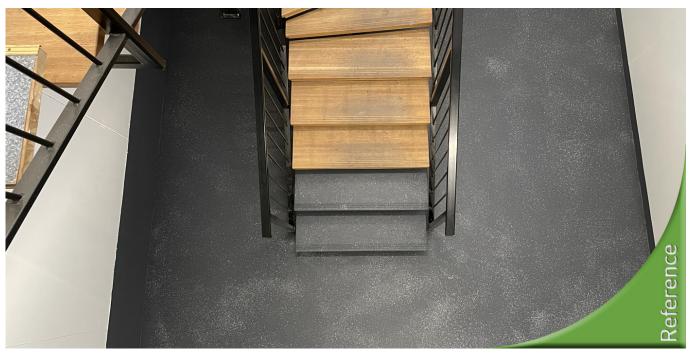

### Arbejdserklæring

At the site, the old epoxy floor was sanded to expose the surface. Wall-floor junctions were sealed with ElaProof Indoor and ElaProof Base Fabric. The interior side of the exterior wall's base was treated with ElaProof+SAND Wall Coating. Following these steps, the floor was coated twice with ElaProof+SAND Floor Coating (sands: medium-coarse and fine). To achieve a dynamic final finish, the customer opted for ElaProof Art&Deco ColourChips. Easy maintenance is ensured by the application of ELACOAT TopCoat.